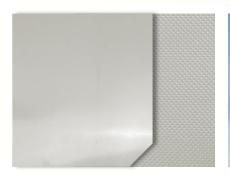

## **Product Specification**

| Material  | TPO, PVC          |
|-----------|-------------------|
| Thickness | 1~3 mm            |
| Width     | 1.4 m ~ 2 m       |
| Colors    | Grey; Blue; Black |