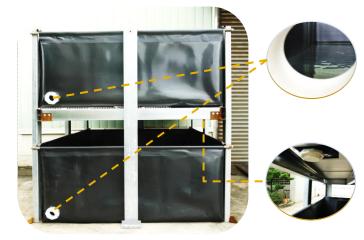

## **Waterproofing Membrane**

Our **Waterproof Membranes** can be applicable in roofing, building structures and hydraulic constructions. It is a sophisticated and reliable solution to protect construction and extend its lifespan.

## **Application**

- Roofing:
  - Commercial Constructions;
  - o Industrial Constructions.
- Construction Work;
- Hydraulic Constructions:
  - Pisciculture;
  - Artificial Ponds.