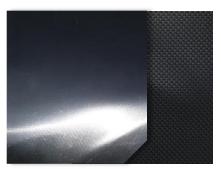

## **Product Specification**

| Material  | TPO, PVC          |
|-----------|-------------------|
| Thickness | 1~3 mm            |
| Width     | 1.4 m ~ 2 m       |
| Colors    | Grey; Blue; Black |