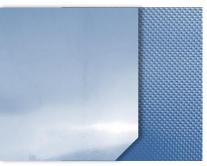

## **Product Specification**

| Material  | TPO, PVC          |
|-----------|-------------------|
| Thickness | 1~3 mm            |
| Width     | 1.4 m ~ 2 m       |
| Colors    | Grey; Blue; Black |