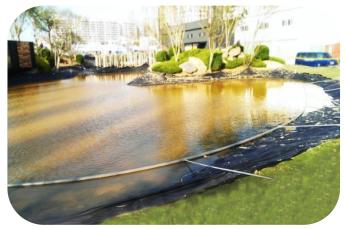

## **Waterproofing Membrane**

Our **Waterproof Membranes** can be applicable in roofing, building structures and hydraulic constructions. It is a sophisticated and reliable solution to protect construction and extend its lifespan.

## **Application**

- Roofing:
  - Commercial Constructions;
  - o Industrial Constructions.
- Construction Work;
- Hydraulic Constructions:
  - Pisciculture;
  - Artificial Ponds.