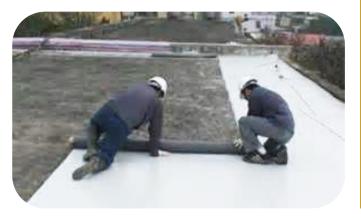

## **Waterproofing Membrane**

Our **Waterproof Membranes** can be applicable in roofing, building structures and hydraulic constructions. It is a sophisticated and reliable solution to protect construction and extend its lifespan.

## **Application**

- Roofing:
  - Commercial Constructions;
  - o Industrial Constructions.
- Construction Work;
- Hydraulic Constructions:
  - Pisciculture;
  - Artificial Ponds.