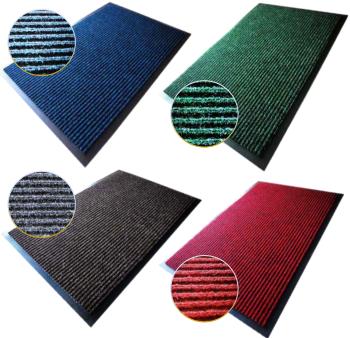

## **Stripe Mat**

**Stripe Mat is one of the most classic** mats with its elegant look and outstanding cleaning abilities.

## **Product Specification**

| Pile<br>Material | PP + PET                                             |
|------------------|------------------------------------------------------|
| Backing          | PVC                                                  |
| Weight           | 3.6 ± 0.5 kg/m² (Mats);<br>3.45 ± 0.17 kg/m² (Rolls) |
| Thickness        | 9.0 ± 1.0 mm                                         |
| Mats (cm)        | 45x60; 45x75; 60x90;<br>90x120; 90x150;<br>120x180   |
| Rolls (cm)       | 90x1200; 90x1800;<br>120x1200; 120x1800;<br>180x1800 |
| Colors           | Red; Green; Brown Grey;<br>Blue; Black               |

## **Main Benefits**

- Effective debris, dirt and mud removal;
- Elegant design perfect for commercial uses;
- Dries quickly;
- Applicable for high traffic and busy areas;
- Easy to clean.