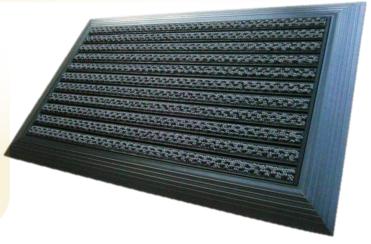

## **Anchor Mat**

Anchor Mat is the first step toward safer commercial buildings. Adding gap pads makes this product even more flexible when applying to recessed well entrances. Inserted carpets can effectively remove dirt and absorb moisture. This will be your ultimate entrance matting solution.

## **Main Benefits**

- Effective moisture and dirt removal;
- Easy to assemble;
- Fluid drainage and slip resistance;
- Applicable for high traffic and busy areas;
- Replaceable carpets for different design needs.