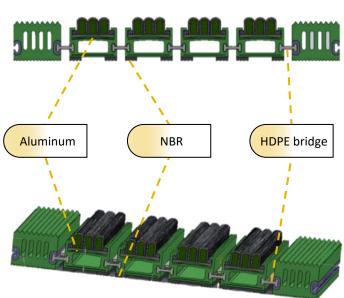

## **Product Specification**

|              | PVC with aluminum |
|--------------|-------------------|
| Material     | insert            |
| Weight       | 310 ± 15 g/m²     |
| Thickness    | 18 mm             |
| Thickness    |                   |
| with Carpet  | 21 ± 1.0 mm       |
| Per Bar (cm) | 1.8x3x350         |